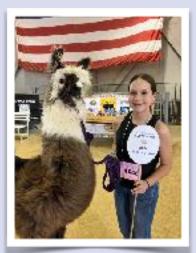

# **Public Relations Photo Obstacle**

The "Photo Op" obstacle is a fun PR obstacle I like to use every year. The goal is to have the animal stand patiently still while getting their picture taken with its exhibitor who is holding a State Fair themed sign. The exhibitors' pictures are texted or emailed to them later as a momento. Thank you Jill Knuckles and her brother-in-law Mario Wilson for your role as the PR Photographers.

FAMIY PHOTO OP

from left to right: Jill and Rob Knuckles from Collbran, Colorado Heather and Mario Wilson from Charlottesville, Virginia