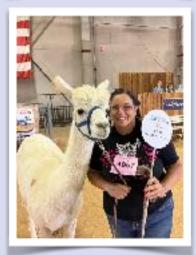

# **Public Relations Photo Obstacle**

The "Photo Op" obstacle is a fun PR obstacle I like to use every year. The goal is to have the animal stand patiently still while getting their picture taken with its exhibitor who is holding a State Fair themed sign. The exhibitors' pictures are texted or emailed to them later as a momento. Thank you Jill Knuckles and her brother-in-law Mario Wilson for your role as the PR Photographers.

FAMIY PHOTO OP

from left to right: Jill and Rob Knuckles from Collbran, Colorado Heather and Mario Wilson from Charlottesville, Virginia