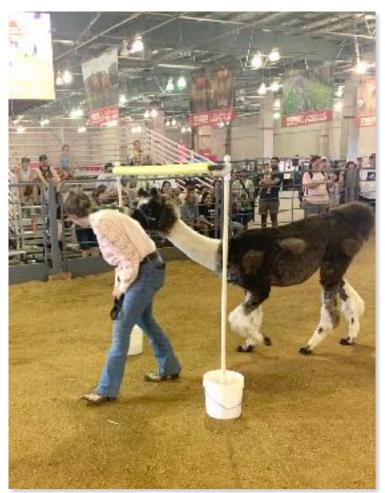

# **Public Relations Photo Obstacle**

The "Photo Op" obstacle is a fun PR obstacle I like to use every year. The goal is to have the animal stand patiently still while getting their picture taken with its exhibitor who is holding a State Fair themed sign. The exhibitors' pictures are texted or emailed to them later as a momento. Thank you Jill Knuckles and her brother-in-law Mario Wilson for your role as the PR Photographers.