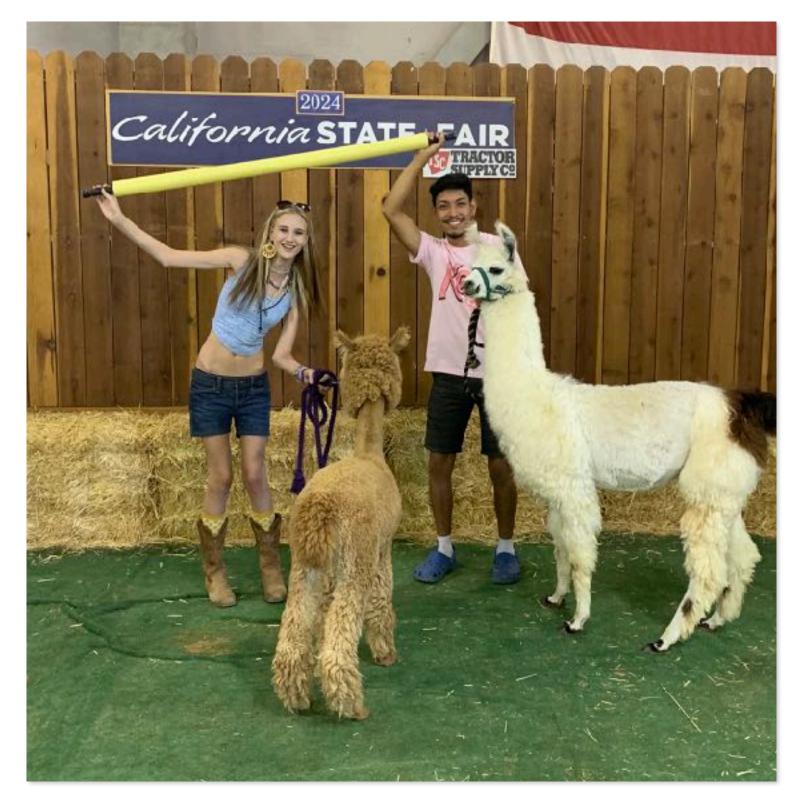

# **Public Relations Photo Obstacle**

The "Photo Op" obstacle is a fun PR obstacle I like to use every year. The goal is to have the animal stand patiently still while getting their picture taken with its exhibitor who is holding a State Fair themed sign. The exhibitors' pictures are texted or emailed to them later as a momento. Thank you Jill Knuckles and her brother-in-law Mario Wilson for your role as the PR Photographers.

FAMIY PHOTO OP

from left to right: Jill and Rob Knuckles from Collbran, Colorado Heather and Mario Wilson from Charlottesville, Virginia