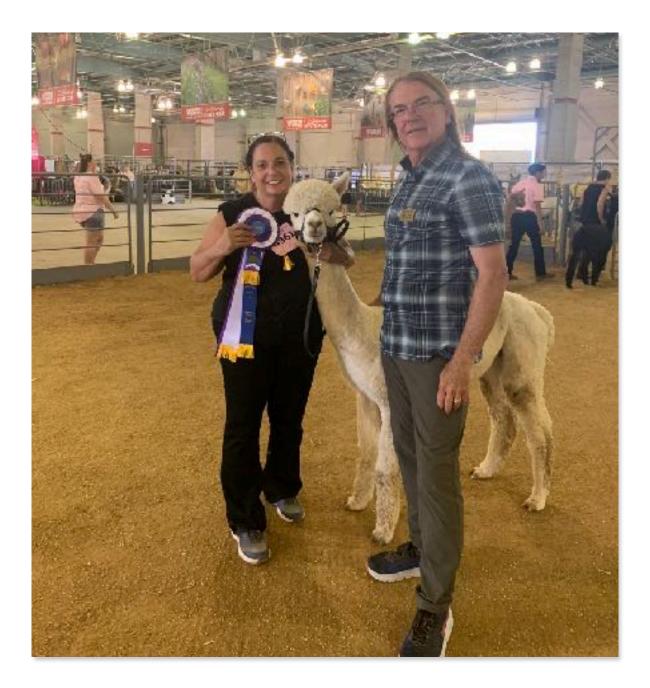

Grand Champion Silky Wool Male 4R Bandersnatch Pedro Carreño, Blue Steel Llamas RESERVE CHAMPION SILKY WOOL MALE Grigio Joy Pedroni, Black Cat Llamas

No State Fair picture available

GRAND CHAMPION LIGHT WOOL MALE WRTL Short Stop Kira Vessels, Sierra 4-H Club Reserve Champion Light Wool Male PRL Kern Susan Rich, the Rich Ranch