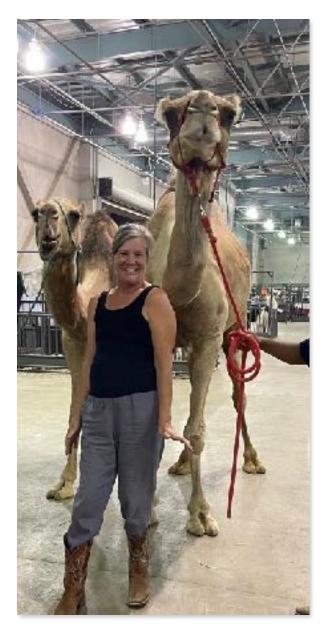

Something new happened in the barn this year. Camels! Yes, camels! Four dromedaries were housed in our section of the barn. The camel ride attraction was just outside the barn where they were stalled. They had it pretty easy and were frequently rotated for their duties. What a way to celebrate the International Year of the Camelids with our camelid cousins.