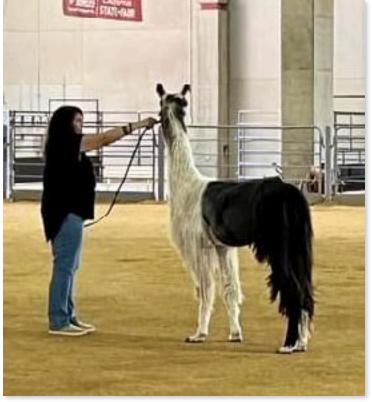

| HEAVY WOOL FEMALE - ADULT |                                                                   |                     |                    |  |  |
|---------------------------|-------------------------------------------------------------------|---------------------|--------------------|--|--|
| place                     | LLAMA                                                             | EXHIBITOR           | RANCH              |  |  |
| 1                         | Skansen's Roxanne                                                 | Lisa Labendeira     | Four R Llama Ranch |  |  |
| 2                         | 4R Caleidoscope                                                   | Josselyn Moen       | Four R Llama Ranch |  |  |
|                           |                                                                   |                     |                    |  |  |
|                           | HEAVY                                                             | WOOL FEMALE - ADULT |                    |  |  |
| place                     | LLAMA                                                             | EXHIBITOR           | RANCH              |  |  |
| 1                         | Icehouse Sno Caps                                                 | Stephanie Pedroni   | Black Cat Llamas   |  |  |
|                           |                                                                   |                     |                    |  |  |
| GR CH                     | IAMPION HEAVY WOOL FEMALE                                         | Skansen's Roxanne   | Four R Llama Ranch |  |  |
| RES C                     | RES CHAMPION HEAVY WOOL FEMALE Icehouse Sno Caps Black Cat Llamas |                     |                    |  |  |

RESERVE CHAMPION MEDIUM WOOL FEMALE 4R Calypso Kayla Rogers, Four R Llama Ranch

Grand Champion Heavy Wool Female Skansen's Roxanne Kayla Rogers, Four R Llama Ranch

RESERVE CHAMPION HEAVY WOOL FEMALE Icehouse Sno Caps Stephanie Pedroni, Black Cat Llamas