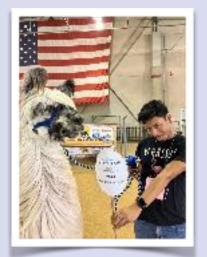

# **Public Relations Photo Obstacle**

The "Photo Op" obstacle is a fun PR obstacle I like to use every year. The goal is to have the animal stand patiently still while getting their picture taken with its exhibitor who is holding a State Fair themed sign. The exhibitors' pictures are texted or emailed to them later as a momento. Thank you Jill Knuckles and her brother-in-law Mario Wilson for your role as the PR Photographers.

FAMIY PHOTO OP

from left to right: Jill and Rob Knuckles from Collbran, Colorado Heather and Mario Wilson from Charlottesville, Virginia