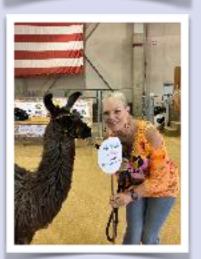

# **Public Relations Photo Obstacle**

The "Photo Op" obstacle is a fun PR obstacle I like to use every year. The goal is to have the animal stand patiently still while getting their picture taken with its exhibitor who is holding a State Fair themed sign. The exhibitors' pictures are texted or emailed to them later as a momento. Thank you Jill Knuckles and her brother-in-law Mario Wilson for your role as the PR Photographers.

FAMIY PHOTO OP

from left to right: Jill and Rob Knuckles from Collbran, Colorado Heather and Mario Wilson from Charlottesville, Virginia