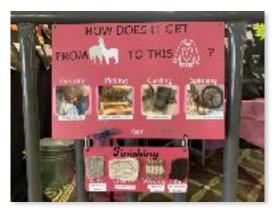

# **Public Relations Photo Obstacle**

The "Photo Op" obstacle is a fun PR obstacle I like to use every year. The goal is to have the animal stand patiently still while getting their picture taken with its exhibitor who is holding a State Fair themed sign. The exhibitors' pictures are texted or emailed to them later as a momento. Thank you Jill Knuckles and her brother-in-law Mario Wilson for your role as the PR Photographers.

FAMIY PHOTO OP

from left to right: Jill and Rob Knuckles from Collbran, Colorado Heather and Mario Wilson from Charlottesville, Virginia