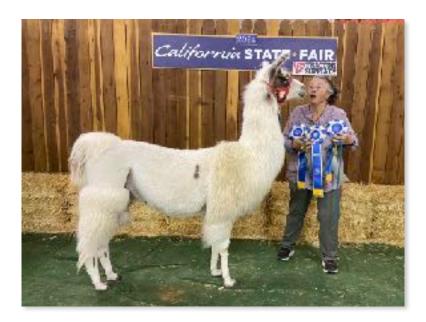

### Toasted Pink Champagne Four R Llama Ranch

### ABFR Sneakers Barbie Carlson, Olive Branch and Fiber Farm

Grand Champion Non-Breeder Icehouse Roshambo Pedro Carreño, Blue Steel Llamas RESERVE CHAMPION NON-BREEDER 4R Novac Kaycee Lusk, Four R Llama Ranch