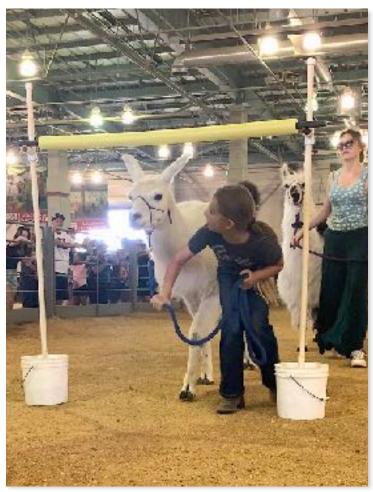

# **Public Relations Photo Obstacle**

The "Photo Op" obstacle is a fun PR obstacle I like to use every year. The goal is to have the animal stand patiently still while getting their picture taken with its exhibitor who is holding a State Fair themed sign. The exhibitors' pictures are texted or emailed to them later as a momento. Thank you Jill Knuckles and her brother-in-law Mario Wilson for your role as the PR Photographers.