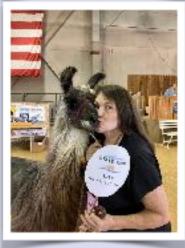

# **Public Relations Photo Obstacle**

The "Photo Op" obstacle is a fun PR obstacle I like to use every year. The goal is to have the animal stand patiently still while getting their picture taken with its exhibitor who is holding a State Fair themed sign. The exhibitors' pictures are texted or emailed to them later as a momento. Thank you Jill Knuckles and her brother-in-law Mario Wilson for your role as the PR Photographers.

FAMIY PHOTO OP

from left to right: Jill and Rob Knuckles from Collbran, Colorado Heather and Mario Wilson from Charlottesville, Virginia