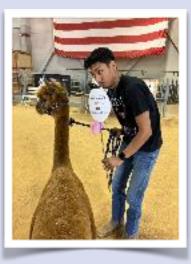

# **Public Relations Photo Obstacle**

The "Photo Op" obstacle is a fun PR obstacle I like to use every year. The goal is to have the animal stand patiently still while getting their picture taken with its exhibitor who is holding a State Fair themed sign. The exhibitors' pictures are texted or emailed to them later as a momento. Thank you Jill Knuckles and her brother-in-law Mario Wilson for your role as the PR Photographers.

FAMIY PHOTO OP

from left to right: Jill and Rob Knuckles from Collbran, Colorado Heather and Mario Wilson from Charlottesville, Virginia