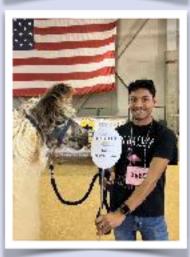

# **Public Relations Photo Obstacle**

The "Photo Op" obstacle is a fun PR obstacle I like to use every year. The goal is to have the animal stand patiently still while getting their picture taken with its exhibitor who is holding a State Fair themed sign. The exhibitors' pictures are texted or emailed to them later as a momento. Thank you Jill Knuckles and her brother-in-law Mario Wilson for your role as the PR Photographers.

FAMIY PHOTO OP

from left to right: Jill and Rob Knuckles from Collbran, Colorado Heather and Mario Wilson from Charlottesville, Virginia