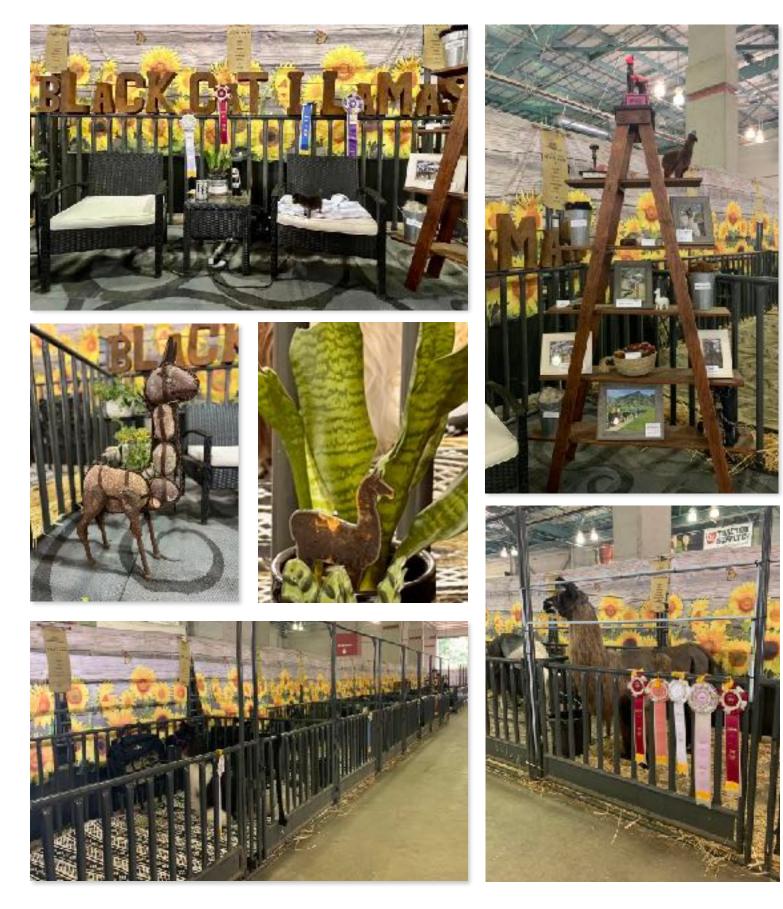

ay Alpacas Sabina Karr

<u>3RD PLACE</u> Sierra 4-H Kira Vessels Audrey Roberson Charlotte Roberson BEST EDUCATIONAL PRESENTATION LLAMAS & ALPACAS AND 3RD PLACE OVERALL STATE FAIR BEST EDUCATIONAL PRESENTATION

Sierra 4-H Club

#### **MOST CREATIVE SIGNAGE**

Four R Llama Ranch

#### Olive Branch & Fiber Farm Barbie Carlson















### Misfit Farm Cyndi Howard

















#### The OZ Ranch Evelyn Zatzke and Maverick Zatzke



#### Noelle Berry Miners' Ravine 4-H











#### Pedro Carreño and the Flockers Four R Llama Ranch





















#### Kira Vessels, Audrey Roberson and Charlotte Roberson Sierra 4-H





Lama

Or Alpasa

plars

2 50 0

n.6404







#### Layla and Lilyana Cordero Dark Star Ranch











### Joy Pedroni and Stephanie Pedroni Black Cat Llamas



### Pam Parker and Andrea Mogler Mogler's Madness



















#### Jana Kane Kane's Kritters Llama Farm





#### YOUTH SKILLATHON CHALLENGE

Many State and County Fairs across the United States have similar Skillathon-type competitions offered to their youth exhibitors. As part of the Youth Premier Exhibitor competition, the Skillathon Challenge has been added to test the youths' knowledge on certain topics. The topics this year were:

Llama and Alpaca Anatomy Digestive System Performance Judging a Performance Class

The youth were emailed a study guide based on their age division. The youth judged four exhibitors in an eight obstacle performance course and completed quizzes on the above topics. Thank you Kayla Rogers for judging, organizing the "exhibitors" and gathering animals