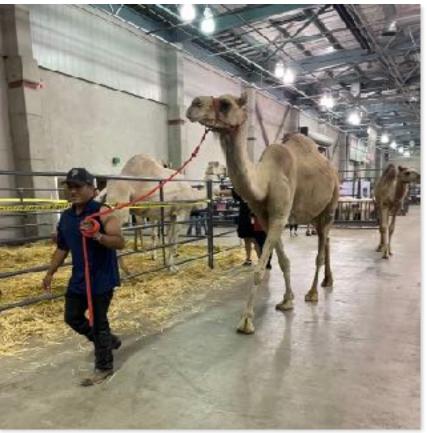

Something new happened in the barn this year. Camels! Yes, camels! Four dromedaries were housed in our section of the barn. The camel ride attraction was just outside the barn where they were stalled. They had it pretty easy and were frequently rotated for their duties. What a way to celebrate the International Year of the Camelids with our camelid cousins.