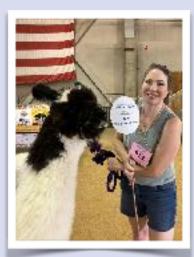

# **Public Relations Photo Obstacle**

The "Photo Op" obstacle is a fun PR obstacle I like to use every year. The goal is to have the animal stand patiently still while getting their picture taken with its exhibitor who is holding a State Fair themed sign. The exhibitors' pictures are texted or emailed to them later as a momento. Thank you Jill Knuckles and her brother-in-law Mario Wilson for your role as the PR Photographers.

FAMIY PHOTO OP

from left to right: Jill and Rob Knuckles from Collbran, Colorado Heather and Mario Wilson from Charlottesville, Virginia