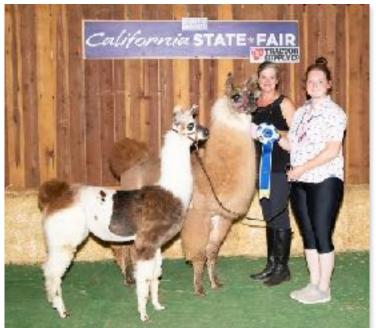

nch    |

### GROUP CLASSES - LLAMA

| GET OF SIRE    |                        |                             |                    |
|----------------|------------------------|-----------------------------|--------------------|
| place          | ALPACA                 | EXHIBITOR                   | RANCH              |
| 1              | WOL Chiri Toasted Head | Kayla Rogers                | Four R Llama Ranch |
| 2              | 4R Bohemian Rhapsody   | Kayla Rogers                | Four R Llama Ranch |
| PRODUCE OF DAM |                        |                             |                    |
|                |                        | PRODUCE OF DAM              |                    |
| place          | ALPACA                 | PRODUCE OF DAM<br>EXHIBITOR | OWNER/RANCH        |





### LLAMA BEST IN SHOW

### Toasted Pink Champagne Four R Llama Ranch



### ALPACA BEST IN SHOW

### ABFR Sneakers Barbie Carlson, Olive Branch and Fiber Farm







Grand Champion Non-Breeder Icehouse Roshambo Pedro Carreño, Blue Steel Llamas RESERVE CHAMPION NON-BREEDER 4R Novac Kaycee Lusk, Four R Llama Ranch



GRAND CHAMPION SURI WOOL MALE 4R Toasted Pink Champagne Lisa Labendeira, Four R Llama Ranch No State Fair picture available

Reserve Champion Suri Wool Male KKLF Valetudo Jana Kane, Kane's Kritters Llama Farm





Grand Champion Silky Wool Male 4R Bandersnatch Pedro Carreño, Blue Steel Llamas RESERVE CHAMPION SILKY WOOL MALE Grigio Joy Pedroni, Black Cat Llamas



No State Fair picture available

GRAND CHAMPION LIGHT WOOL MALE WRTL Short Stop Kira Vessels, Sierra 4-H Club Res