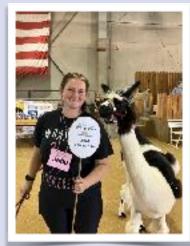

# **Public Relations Photo Obstacle**

The "Photo Op" obstacle is a fun PR obstacle I like to use every year. The goal is to have the animal stand patiently still while getting their picture taken with its exhibitor who is holding a State Fair themed sign. The exhibitors' pictures are texted or emailed to them later as a momento. Thank you Jill Knuckles and her brother-in-law Mario Wilson for your role as the PR Photographers.

FAMIY PHOTO OP

from left to right: Jill and Rob Knuckles from Collbran, Colorado Heather and Mario Wilson from Charlottesville, Virginia