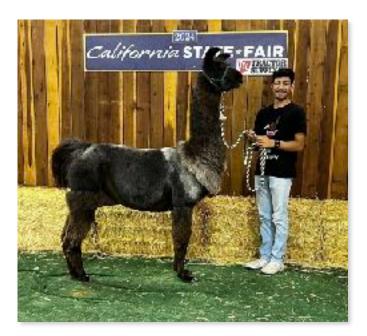

GRAND CHAMPION SURI WOOL MALE 4R Toasted Pink Champagne Lisa Labendeira, Four R Llama Ranch No State Fair picture available

Reserve Champion Suri Wool Male KKLF Valetudo Jana Kane, Kane's Kritters Llama Farm