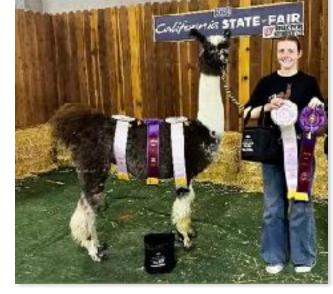

### Toasted Pink Champagne Four R Llama Ranch

GRAND CHAMPION SURI WOOL MALE 4R Toasted Pink Champagne Lisa Labendeira, Four R Llama Ranch No State Fair picture available

Reserve Champion Suri Wool Male KKLF Valetudo Jana Kane, Kane's Kritters Llama Farm