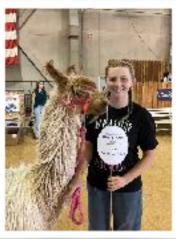

# **Public Relations Photo Obstacle**

The "Photo Op" obstacle is a fun PR obstacle I like to use every year. The goal is to have the animal stand patiently still while getting their picture taken with its exhibitor who is holding a State Fair themed sign. The exhibitors' pictures are texted or emailed to them later as a momento. Thank you Jill Knuckles and her brother-in-law Mario Wilson for your role as the PR Photographers.

FAMIY PHOTO OP

from left to right: Jill and Rob Knuckles from Collbran, Colorado Heather and Mario Wilson from Charlottesville, Virginia