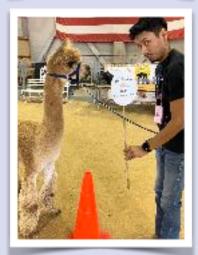

# **Public Relations Photo Obstacle**

The "Photo Op" obstacle is a fun PR obstacle I like to use every year. The goal is to have the animal stand patiently still while getting their picture taken with its exhibitor who is holding a State Fair themed sign. The exhibitors' pictures are texted or emailed to them later as a momento. Thank you Jill Knuckles and her brother-in-law Mario Wilson for your role as the PR Photographers.