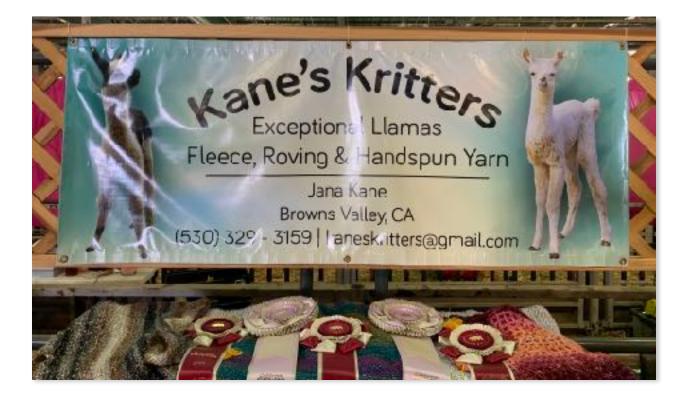

|              | SURI WOOL MALE - YEARLING                                               |                 |                            |  |
|--------------|-------------------------------------------------------------------------|-----------------|----------------------------|--|
| place        | LLAMA                                                                   | EXHIBITOR       | RANCH                      |  |
| 1            | 4R Toasted Pink Champagne                                               | Lisa Labendeira | Four R Llama Ranch         |  |
| 2            | KKLF Valetudo                                                           | Jana Kane       | Kane's Kritters Llama Farm |  |
| 3            | Misfit's Crown Prince                                                   | Cyndi Howard    | Misfit Ranch               |  |
|              |                                                                         |                 |                            |  |
| GR CH        | GR CHAMPION SURI WOOL MALE 4R Toasted Pink Champagne Four R Llama Ranch |                 |                            |  |
| <b>RES C</b> | RES CHAMPION SURI WOOL MALE KKLF Valetudo Kane's Kritters Llama Farm    |                 |                            |  |

| HEAVY WOOL MALE - YEARLING |                                                                           |                |                                   |
|----------------------------|---------------------------------------------------------------------------|----------------|-----------------------------------|
| place                      | LLAMA                                                                     | EXHIBITOR      | OWNER/RANCH                       |
| 1                          | 4R Motive                                                                 | Terese Evenson | Asgaard Llamas/Four R Llama Ranch |
| 2                          | KKLF Thunderheart                                                         | Jana Kane      | Kane's Kritters Llama Farm        |
| 3                          | 4R Catsanova                                                              | Kira Vessels   | Kira Vessels                      |
|                            |                                                                           |                |                                   |
| GR CH                      | GR CHAMPION HEAVY WOOL MALE 4R Motive Asgaard Llamas/Four R Llama Ranch   |                |                                   |
| <b>RES C</b>               | RES CHAMPION HEAVY WOOL MALE KKLF Thunderheart Kane's Kritters Llama Farm |                |                                   |

GRAND CHAMPION SURI WOOL MALE 4R Toasted Pink Champagne Lisa Labendeira, Four R Llama Ranch No State Fair picture available

Reserve Champion Suri Wool Male KKLF Valetudo Jana Kane, Kane's Kritters Llama Farm

Reserve Champion Heavy Wool Male KKLF Thunderheart Jana Kane, Kane's Kritters Llama Farm

California State - Fair

GRAND CHAMPION SILKY WOOL FEMALE Cat's Toasted Kailua Joy Pedroni, Black Cat Llama Ranch

RESERVE CHAMPION SILKY WOOL FEMALE 4R Max Desire Kayla Rogers, Four R Llama Ranch