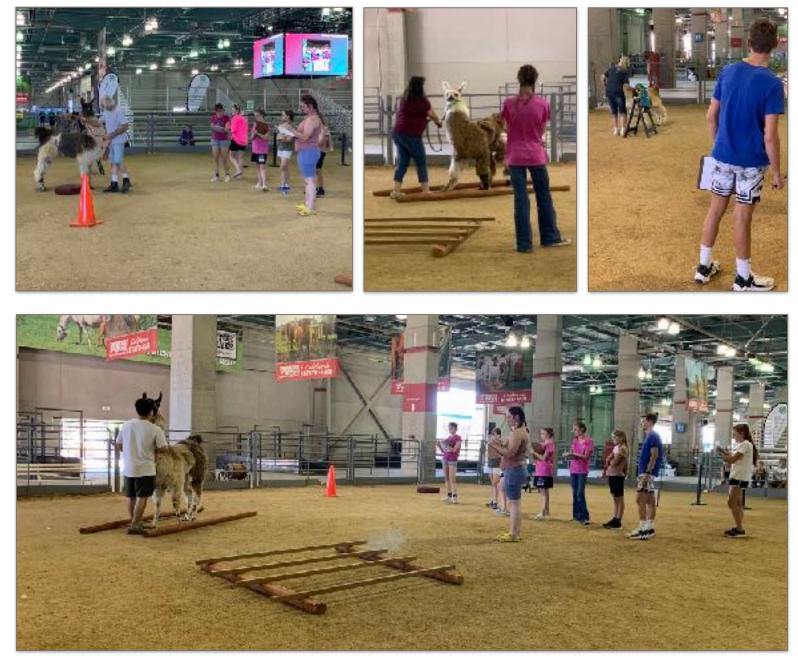

The youth exhibitors shined in the Skillathon Challenge. Their studying paid off as there were many perfect scores on the quizzes. One exhibitor had a perfect score matching the Obstacle judge's results.

# **Public Relations Photo Obstacle**

The "Photo Op" obstacle is a fun PR obstacle I like to use every year. The goal is to have the animal stand patiently still while getting their picture taken with its exhibitor who is holding a State Fair themed sign. The exhibitors' pictures are texted or emailed to them later as a momento. Thank you Jill Knuckles and her brother-in-law Mario Wilson for your role as the PR Photographers.

FAMIY PHOTO OP

from left to right: Jill and Rob Knuckles from Collbran, Colorado Heather and Mario Wilson from Charlottesville, Virginia