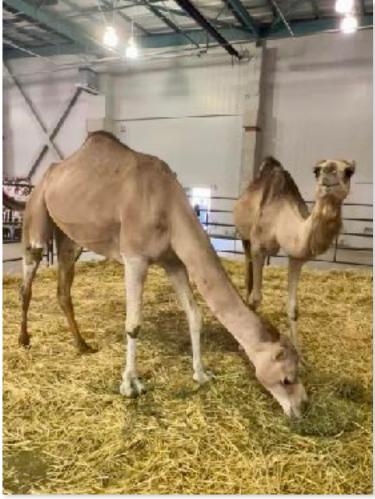

Something new happened in the barn this year. Camels! Yes, camels! Four dromedaries were housed in our section of the barn. The camel ride attraction was just outside the barn where they were stalled. They had it pretty easy and were frequently rotated for their duties. What a way to celebrate the International Year of the Camelids with our camelid cousins.