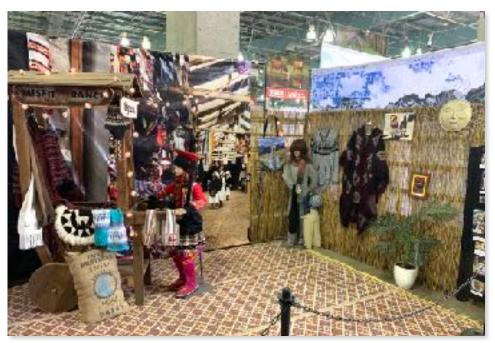

hree Overall Best Educational Presentations of the Fair.

Winners also get stalling preference for the following State Fair.

HERDSMAN 2 Head or Less

<u>1st Place</u> Olive Branch & Fiber Farm Barbie Carlson

<u>2ND PLACE</u> Misfit Farm Cyndi Howard

<u>3rd Place</u> The OZ Ranch Evelyn Zatzke Maverick Zatzke HERDSMAN 3 Head or More

<u>1st Place</u> Four R Llama Ranch Pedro Carreño and Flockers

<u>2ND PLACE</u> Autumn Day Alpacas Sabina Karr

<u>3RD PLACE</u> Sierra 4-H Kira Vessels Audrey Roberson Charlotte Roberson BEST EDUCATIONAL PRESENTATION LLAMAS & ALPACAS AND 3RD PLACE OVERALL STATE FAIR BEST EDUCATIONAL PRESENTATION

Sierra 4-H Club

#### **MOST CREATIVE SIGNAGE**

Four R Llama Ranch

#### Olive Branch & Fiber Farm Barbie Carlson















### Misfit Farm Cyndi Howard

















#### The OZ Ranch Evelyn Zatzke and Maverick Zatzke



#### Noelle Berry Miners' Ravine 4-H











#### Pedro Carreño and the Flockers Four R Llama Ranch





















#### Kira Vessels, Audrey Roberson and Charlotte Roberson Sierra 4-H





Lama

Or Alpasa

plars

2 50 0

n.6404







#### Layla and Lilyana Cordero Dark Star Ranch











### Joy Pedroni and Stephanie Pedroni Black Cat Llamas



### Pam Parker and Andrea Mogler Mogler's Madness



















#### Jana Kane Kane's Kritters Llama Farm





#### YOUTH SKILLATHON CHALLENGE

Many State and County Fairs across the United States have similar Skillathon-type competitions offered to their youth exhibitors. As part of the Youth Premier Exhibitor competition, the Skillathon Challenge has been added