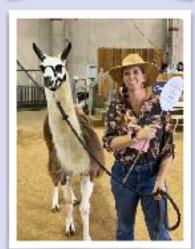

# **Public Relations Photo Obstacle**

The "Photo Op" obstacle is a fun PR obstacle I like to use every year. The goal is to have the animal stand patiently still while getting their picture taken with its exhibitor who is holding a State Fair themed sign. The exhibitors' pictures are texted or emailed to them later as a momento. Thank you Jill Knuckles and her brother-in-law Mario Wilson for your role as the PR Photographers.

FAMIY PHOTO OP

from left to right: Jill and Rob Knuckles from Collbran, Colorado Heather and Mario Wilson from Charlottesville, Virginia