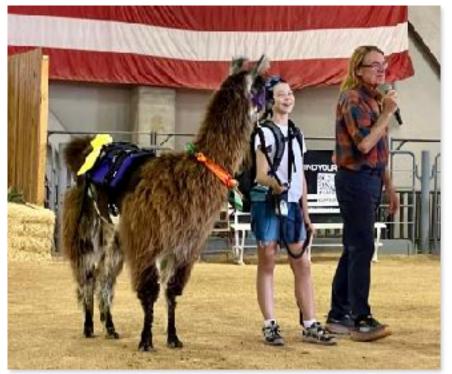

# **Public Relations Photo Obstacle**

The "Photo Op" obstacle is a fun PR obstacle I like to use every year. The goal is to have the animal stand patiently still while getting their picture taken with its exhibitor who is holding a State Fair themed sign. The exhibitors' pictures are texted or emailed to them later as a momento. Thank you Jill Knuckles and her brother-in-law Mario Wilson for your role as the PR Photographers.

FAMIY PHOTO OP

from left to right: Jill and Rob Knuckles from Collbran, Colorado Heather and Mario Wilson from Charlottesville, Virginia