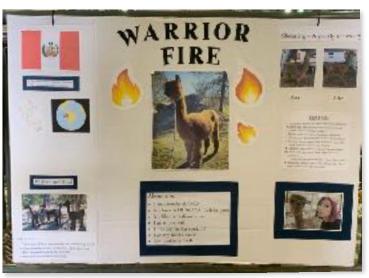

| HUACAYA - FEMALE                                                 |                        |                     |                    |
|------------------------------------------------------------------|------------------------|---------------------|--------------------|
| place                                                            | ALPACA                 | EXHIBITOR           | RANCH              |
| 1                                                                | Autumn Day's Adele     | Sabina Karr         | Autumn Day Alpacas |
| 2                                                                | Misfit's Spice Girl    | Cyndi Howard        | Misfit Ranch       |
| 3                                                                | El Dorado Warrior Fire | Layla Cordero       | Dark Star Ranch    |
|                                                                  |                        |                     |                    |
| GR CHAMPION HUACAYA FEMALE Autumn Day's Adele Autumn Day Alpacas |                        |                     | Autumn Day Alpacas |
| <b>RES C</b>                                                     | HAMPION HUACAYA FEMALE | Misfit's Spice Girl | Dark Star Ranch    |

| ALPACA PACK                                                                                                                        |                                     |               |                         |  |  |  |  |
|------------------------------------------------------------------------------------------------------------------------------------|-------------------------------------|---------------|-------------------------|--|--|--|--|
| place                                                                                                                              | ALPACA                              | EXHIBITOR     | OWNER/RANCH             |  |  |  |  |
| 1                                                                                                                                  | SA Starz Snowmass Avalanche         | Joy Pedroni   | Black Cat Llamas        |  |  |  |  |
| 2                                                                                                                                  | ABFR Sneakers                       | Barbi Carlson | Olive Branch Fiber Farm |  |  |  |  |
| 3                                                                                                                                  | El Dorado Warrior Fire              | Layla Cordero | Dark Star Ranch         |  |  |  |  |
| 4                                                                                                                                  | Autumn Day's Adele                  | Sabina Karr   | Autumn Day Alpacas      |  |  |  |  |
| 5                                                                                                                                  | El Dorado Aztec Gold by TZ          | Pedro Carreño | Blue Steel Llamas       |  |  |  |  |
| 6                                                                                                                                  | Misfit's Spice Girl                 | Cyndi Howard  | Misfit Ranch            |  |  |  |  |
| 7                                                                                                                                  | El Dorado Kiernan's Stars & Stripes | Pedro Carreño | Blue Steel Llamas       |  |  |  |  |
| ALPACA PUBLIC RELATIONS                                                                                                            |                                     |               |                         |  |  |  |  |
| place                                                                                                                              | ALPACA                              | EXHIBITOR     | OWNER/RANCH             |  |  |  |  |
| 1                                                                                                                                  | El Dorado Warrior Fire              | Layla Cordero | Dark Star Ranch         |  |  |  |  |
| 2                                                                                                                                  | El Dorado Aztec Gold by TZ          | Pedro Carreño | Blue Steel Llamas       |  |  |  |  |
| 3                                                                                                                                  | ABFR Sneakers                       | Barbi Carlson | Olive Branch Fiber Farm |  |  |  |  |
| 4                                                                                                                                  | Autumn Day's Adele                  | Sabina Karr   | Autumn Day Alpacas      |  |  |  |  |
| 5                                                                                                                                  | SA Starz Snowmass Avalanche         | Joy Pedroni   | Black Cat Llamas        |  |  |  |  |
| 6                                                                                                                                  | El Dorado Kiernan's Stars & Stripes | Pedro Carreño | Blue Steel Llamas       |  |  |  |  |
| 7                                                                                                                                  | Misfit's Spice Girl                 | Cyndi Howard  | Misfit Ranch            |  |  |  |  |
| ALPACA OBSTACLE                                                                                                                    |                                     |               |                         |  |  |  |  |
| place                                                                                                                              | ALPACA                              | EXHIBITOR     | OWNER/RANCH             |  |  |  |  |
| 1                                                                                                                                  | SA Starz Snowmass Avalanche         | Joy Pedroni   | Black Cat Llamas        |  |  |  |  |
| 2                                                                                                                                  | ABFR Sneakers                       | Barbi Carlson | Olive Branch Fiber Farm |  |  |  |  |
| 3                                                                                                                                  | El Dorado Aztec Gold by TZ          | Pedro Carreño | Blue Steel Llamas       |  |  |  |  |
| 4                                                                                                                                  | El Dorado Warrior Fire              | Layla Cordero | Dark Star Ranch         |  |  |  |  |
| 5                                                                                                                                  | El Dorado Kiernan's Stars & Stripes | Pedro Carreño | Blue Steel Llamas       |  |  |  |  |
| 6                                                                                                                                  | Misfit's Spice Girl                 | Cyndi Howard  | Misfit Ranch            |  |  |  |  |
| 7                                                                                                                                  | Autumn Day's Adele                  | Sabina Karr   | Autumn Day Alpacas      |  |  |  |  |
| GRAND CHAMPION ALPACA SA Starz Snowmass Avalanche Black Cat Llamas                                                                 |                                     |               |                         |  |  |  |  |
| GRAND CHAMPION ALPACA SA Starz Snowmass Avalanche Black Cat Llamas   RESERVE CHAMPION ALPACA ABFR Sneakers Olive Branch Fiber Farm |                                     |               |                         |  |  |  |  |