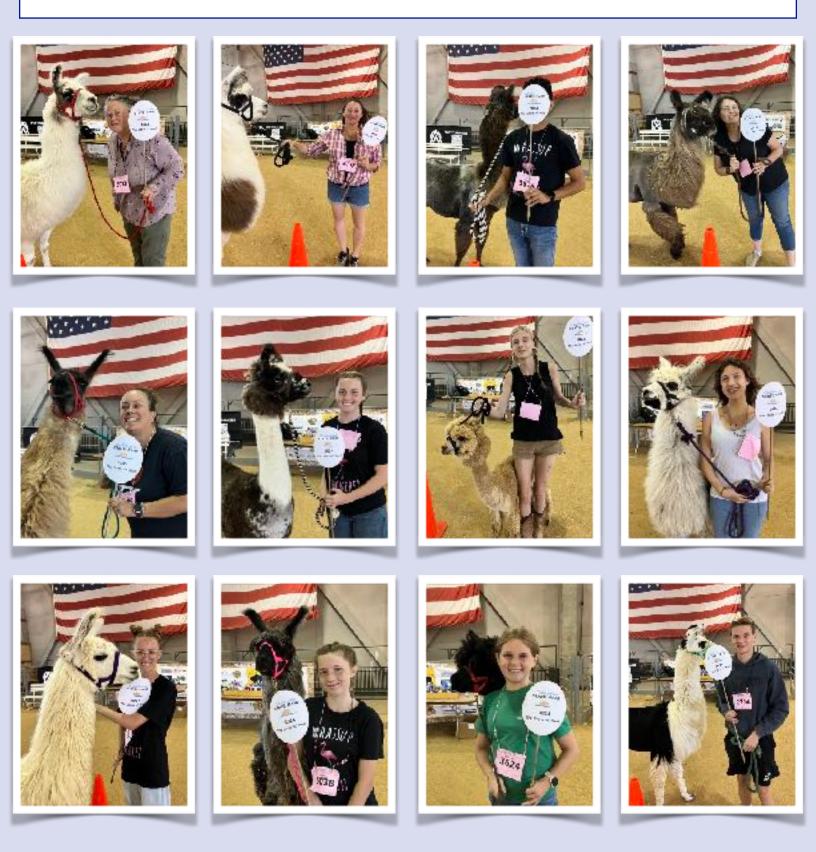

# **Public Relations Photo Obstacle**

The "Photo Op" obstacle is a fun PR obstacle I like to use every year. The goal is to have the animal stand patiently still while getting their picture taken with its exhibitor who is holding a State Fair themed sign. The exhibitors' pictures are texted or emailed to them later as a momento. Thank you Jill Knuckles and her brother-in-law Mario Wilson for your role as the PR Photographers.

FAMIY PHOTO OP

from left to right: Jill and Rob Knuckles from Collbran, Colorado Heather and Mario Wilson from Charlottesville, Virginia