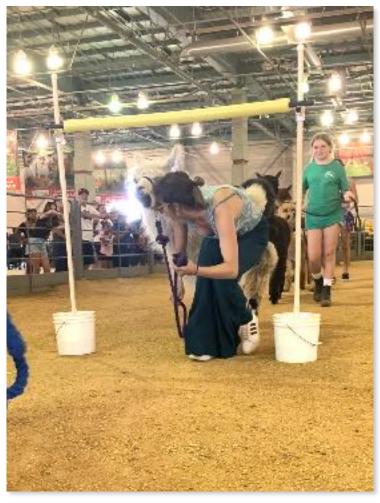

# **Public Relations Photo Obstacle**

The "Photo Op" obstacle is a fun PR obstacle I like to use every year. The goal is to have the animal stand patiently still while getting their picture taken with its exhibitor who is holding a State Fair themed sign. The exhibitors' pictures are texted or emailed to them later as a momento. Thank you Jill Knuckles and her brother-in-law Mario Wilson for your role as the PR Photographers.