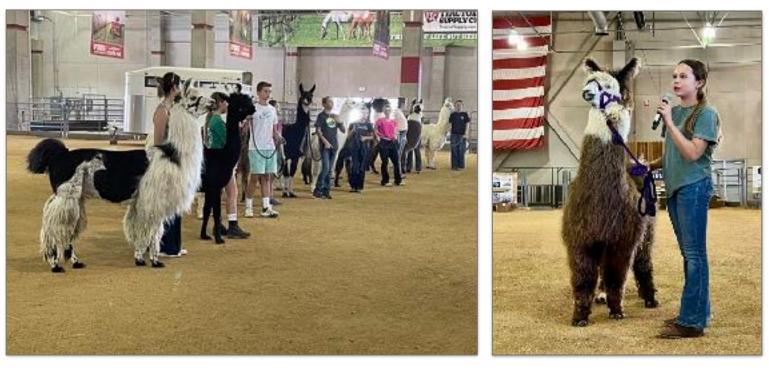

The larger halter divisions were Medium Wool Females (8) and Llama Non-Breeders (12). Performance numbers were up with 25 entered in the Novice Division. The State Fair agreed to having a second performance judge on Saturday and the show moved along at a steady pace finishing in the early evening. The performance classes are always a big hit with the public who cheer on the exhibitors. The enthusiastic spectators cheered on our exhibitors and applauded their efforts upon completion. The public also enjoyed the evening demonstrations and especially loved their chance to meet the animals up close in Walk-a-Llama and Walk-an-Alpaca.

The youth exhibitors shined in the Skillathon Challenge. Their studying paid off as there were many perfect scores on the quizzes. One exhibitor had a perfect score matching the Obstacle judge's results.