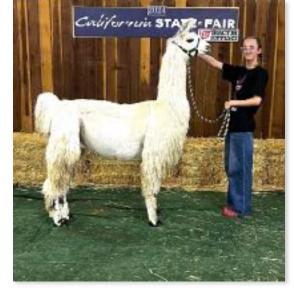

GRAND CHAMPION MEDIUM WOOL MALE 4R Shock & Awe Pedro Carreño, Four R Llama Ranch

RESERVE CHAMPION MEDIUM WOOL MALE 4R Barbosa Sabina Karr, Autumn Day Alpacas

No State Fair picture available

GRAND CHAMPION HEAVY WOOL MALE 4R Motive Terese Evenson, Asgaard Llama Lisa Labendeira, Four R Llama Ranch