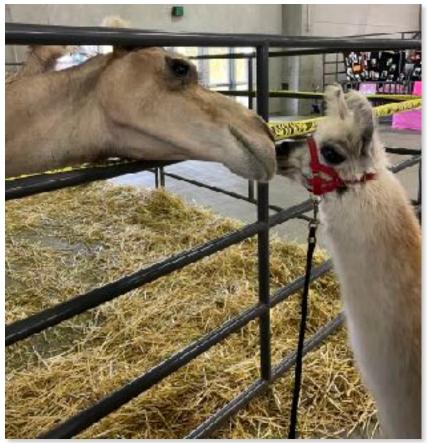

Something new happened in the barn this year. Camels! Yes, camels! Four dromedaries were housed in our section of the barn. The camel ride attraction was just outside the barn where they were stalled. They had it pretty easy and were frequently rotated for their duties. What a way to celebrate the International Year of the Camelids with our camelid cousins.