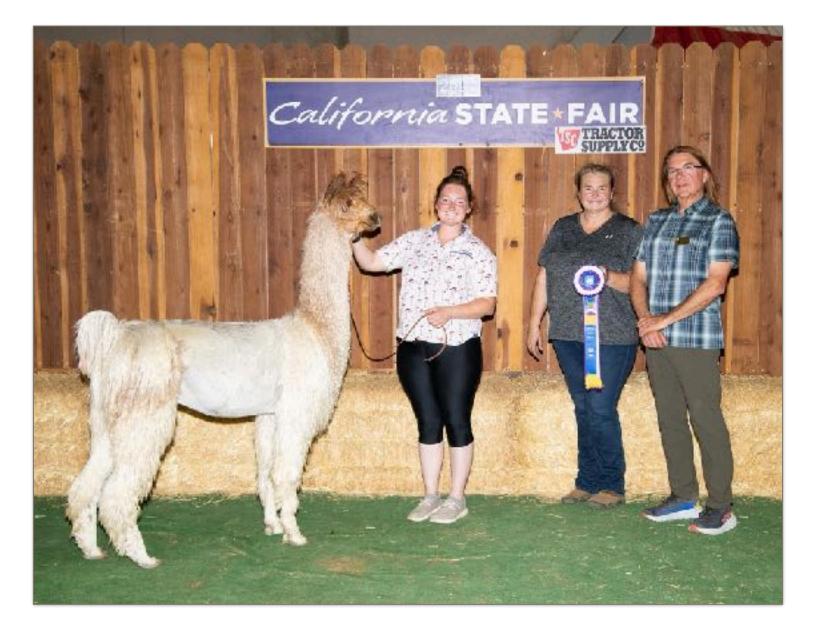

GRAND CHAMPION SURI WOOL MALE 4R Toasted Pink Champagne Lisa Labendeira, Four R Llama Ranch No State Fair picture available

Reserve Champion Suri Wool Male KKLF Valetudo Jana Kane, Kane's Kritters Llama Farm