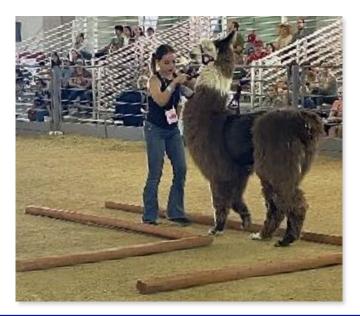

# **Public Relations Photo Obstacle**

The "Photo Op" obstacle is a fun PR obstacle I like to use every year. The goal is to have the animal stand patiently still while getting their picture taken with its exhibitor who is holding a State Fair themed sign. The exhibitors' pictures are texted or emailed to them later as a momento. Thank you Jill Knuckles and her brother-in-law Mario Wilson for your role as the PR Photographers.

FAMIY PHOTO OP

from left to right: Jill and Rob Knuckles from Collbran, Colorado Heather and Mario Wilson from Charlottesville, Virginia