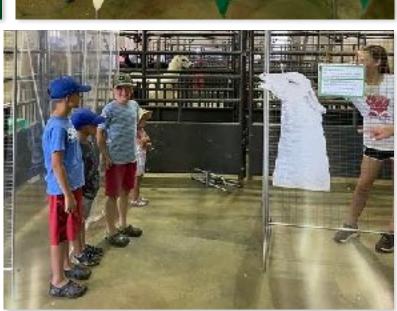

# **Public Relations Photo Obstacle**

The "Photo Op" obstacle is a fun PR obstacle I like to use every year. The goal is to have the animal stand patiently still while getting their picture taken with its exhibitor who is holding a State Fair themed sign. The exhibitors' pictures are texted or emailed to them later as a momento. Thank you Jill Knuckles and her brother-in-law Mario Wilson for your role as the PR Photographers.

FAMIY PHOTO OP

from left to right: Jill and Rob Knuckles from Collbran, Colorado Heather and Mario Wilson from Charlottesville, Virginia