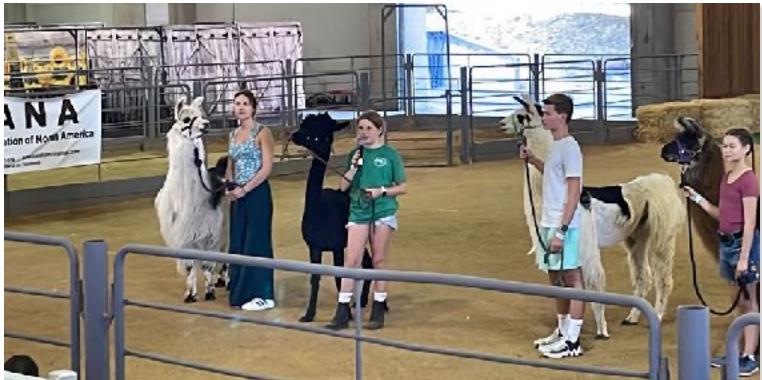

### SUPERINTENDENT'S MESSAGE by Kathy Nichols

#### 2024 California State Fair "the State of Awe"

The theme for Fair this year was "the State of Awe." And I was! In awe of the participation with the increased number of entries and the ranch displays. New this year was lama limbo and it was a big hit with the fair-goers as well as the participants. The costume classes returned this year with two adult and five youth exhibitors showing off their creativity.