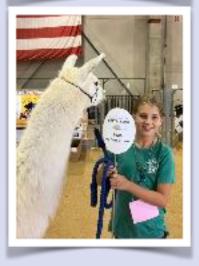

# **Public Relations Photo Obstacle**

The "Photo Op" obstacle is a fun PR obstacle I like to use every year. The goal is to have the animal stand patiently still while getting their picture taken with its exhibitor who is holding a State Fair themed sign. The exhibitors' pictures are texted or emailed to them later as a momento. Thank you Jill Knuckles and her brother-in-law Mario Wilson for your role as the PR Photographers.

FAMIY PHOTO OP

from left to right: Jill and Rob Knuckles from Collbran, Colorado Heather and Mario Wilson from Charlottesville, Virginia