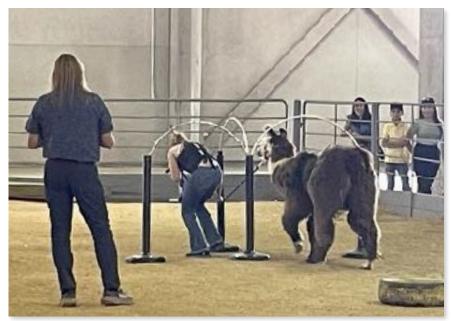

# **Public Relations Photo Obstacle**

The "Photo Op" obstacle is a fun PR obstacle I like to use every year. The goal is to have the animal stand patiently still while getting their picture taken with its exhibitor who is holding a State Fair themed sign. The exhibitors' pictures are texted or emailed to them later as a momento. Thank you Jill Knuckles and her brother-in-law Mario Wilson for your role as the PR Photographers.

FAMIY PHOTO OP

from left to right: Jill and Rob Knuckles from Collbran, Colorado Heather and Mario Wilson from Charlottesville, Virginia