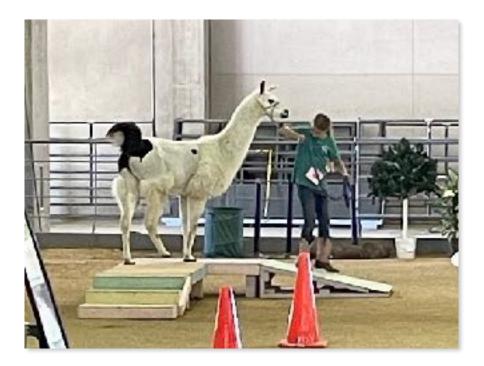

# **Public Relations Photo Obstacle**

The "Photo Op" obstacle is a fun PR obstacle I like to use every year. The goal is to have the animal stand patiently still while getting their picture taken with its exhibitor who is holding a State Fair themed sign. The exhibitors' pictures are texted or emailed to them later as a momento. Thank you Jill Knuckles and her brother-in-law Mario Wilson for your role as the PR Photographers.

FAMIY PHOTO OP

from left to right: Jill and Rob Knuckles from Collbran, Colorado Heather and Mario Wilson from Charlottesville, Virginia