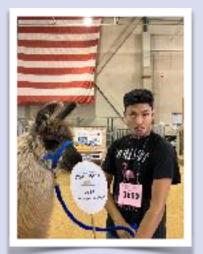

# **Public Relations Photo Obstacle**

The "Photo Op" obstacle is a fun PR obstacle I like to use every year. The goal is to have the animal stand patiently still while getting their picture taken with its exhibitor who is holding a State Fair themed sign. The exhibitors' pictures are texted or emailed to them later as a momento. Thank you Jill Knuckles and her brother-in-law Mario Wilson for your role as the PR Photographers.

FAMIY PHOTO OP

from left to right: Jill and Rob Knuckles from Collbran, Colorado Heather and Mario Wilson from Charlottesville, Virginia